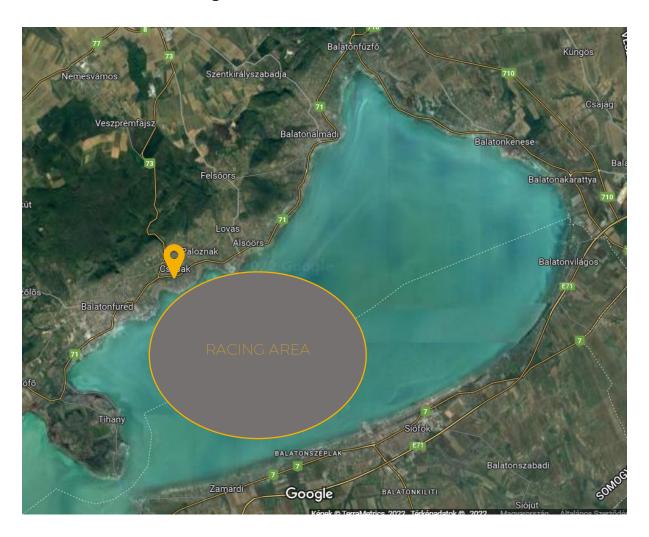

| 8.   | Venue                                                                                                                                                                                                                                                                 |
|------|-----------------------------------------------------------------------------------------------------------------------------------------------------------------------------------------------------------------------------------------------------------------------|
| 8.1  | Addendum 'Racing Areas' shows the location of the racing areas.                                                                                                                                                                                                       |
| 8.2  | Attachment A (pdf) shows the location of the Procelero SE. Racing Center.                                                                                                                                                                                             |
| 8.3  | Attachment B (pdf) shows the map of the region of Csopak, Hungary.                                                                                                                                                                                                    |
| 8.4  | Attachment C (pdf) shows the arrival area for trailers with boats. In the boat park there will be a drive-thru system. Competitors shall arrive to the Race Center as shown on the map, detach the trailer and leave the boat park with the car, as soon as possible. |
| 9.   | Courses                                                                                                                                                                                                                                                               |
| 9.1  | The courses will be windward/leeward. The detailed diagrams of the courses to be sailed will be presented in the Sailing Instructions.                                                                                                                                |
| 10.  | Penalty System                                                                                                                                                                                                                                                        |
| 10.1 | The intention is to appoint an international jury in accordance with RRS 91(b). The right of appeal from an international jury decision is denied as provided in RRS 70.5                                                                                             |
| 11.  | Scoring                                                                                                                                                                                                                                                               |
| 11.1 | 4 races are required to be completed to constitute the EUROSAF Pirat European Championship.                                                                                                                                                                           |
| 11.2 | If fewer than 5 races have been completed, a boat's series score will be the total of her race scores.                                                                                                                                                                |
|      | If 5 to 9 races have been completed, a boat's series score will be the total of her race scores excluding her worst score.                                                                                                                                            |
|      | If 10 or more races have been completed, a boat's series score will be the total of her race scores excluding her two worst scores.                                                                                                                                   |
| 11.3 | Ranking: The winner team in the overall scoring of the fleet will be awarded as EUROSAF Pirat European Champions in 2023, the following participants will constitute the places of the 2022 EUROASAF Pirat Championship.                                              |